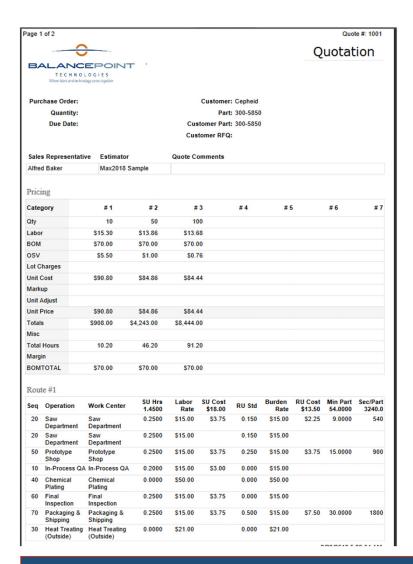

## What requirements drove the development?

- Ability to quote Individual Parts or complete Assemblies
- Easy cost recalculation for quantity changes
- Ability to transfer data into Max Modules (BOM, Route, Costing, Part Master, Sales)
- Ability to produce a Quotation Letter