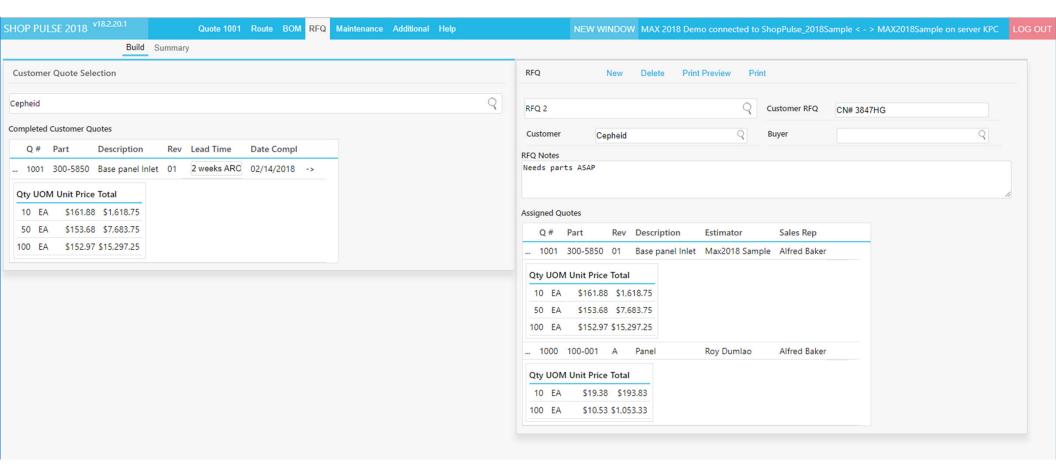

#### **RFQ**

#### **RFQ to Client**

Page 1 of 2 RFQ #: 2

Estimate

Customer RFQ: CN# 3847HG

Customer: Cepheid

Address: 473 West Pines Drive

Canton, SD 57032

USA

Contact: Mike Thompson

Sales Rep: Alfred Baker

Phone: 578 389 9579

Email: abaker@gho.com

| Quote | e ID | Part     |            | Revision    | Description      | Lead Time   |
|-------|------|----------|------------|-------------|------------------|-------------|
| 1000  |      | 100-001  |            | Α           | Panel            |             |
|       | Qty  | UOM      | Unit Price | Total       |                  |             |
|       | 10   | EA       | \$19.38    | \$193.83    |                  |             |
|       | 100  | EA       | \$10.53    | \$1,053.33  |                  |             |
| 1001  |      | 300-5850 |            | 01          | Base panel Inlet | 2 weeks ARO |
|       | Qty  | UOM      | Unit Price | Total       |                  |             |
|       | 10   | EA       | \$161.88   | \$1,618.75  |                  |             |
|       | 50   | EA       | \$153.68   | \$7,683.75  |                  |             |
|       | 100  | EA       | \$152.97   | \$15,297.25 |                  |             |